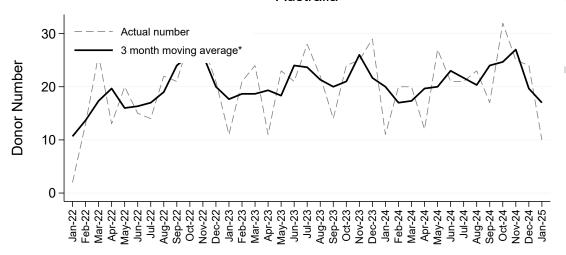

## Living Kidney Donors per Month

#### Australia

\*The average is calculated from the number of living kidney donors in the current month, previous month and next month; except for the most recent month which is calculated from the previous and current months.