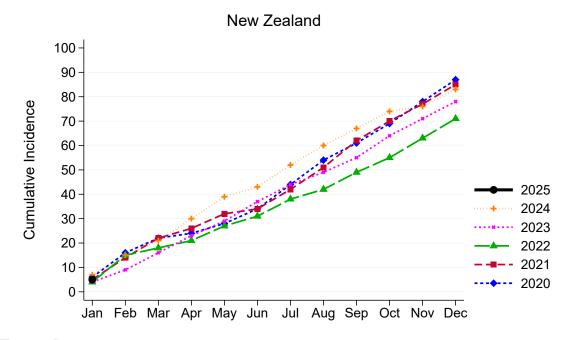

## Living Kidney Donors per Month

#### New Zealand

\*The average is calculated from the number of living kidney donors in the current month, previous month and next month; except for the most recent month which is calculated from the previous and current months.