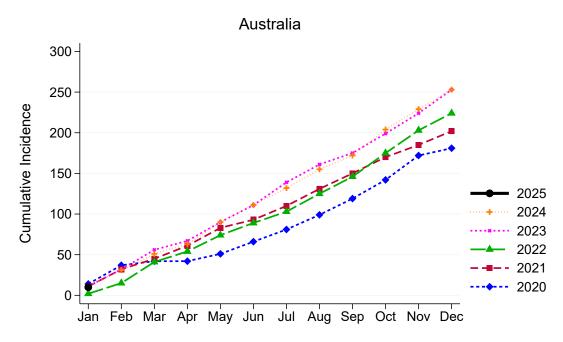

## Living Kidney Donors per Month

#### Australia

\*The average is calculated from the number of living kidney donors in the current month, previous month and next month; except for the most recent month which is calculated from the previous and current months.