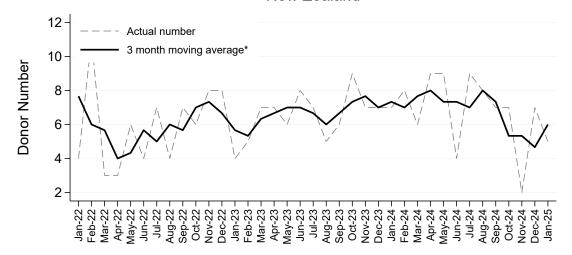

## Living Kidney Donors per Month

#### New Zealand

\*The average is calculated from the number of living kidney donors in the current month, previous month and next month; except for the most recent month which is calculated from the previous and current months.