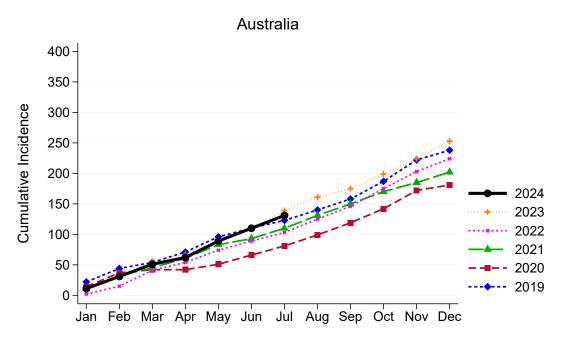

### Summary of Australian Living Kidney Donation

### Living Kidney Donors per Month

## Living Kidney Donors per Month

#### Australia

\*The average is calculated from the number of living kidney donors in the current month, previous month and next month; except for the most recent month which is calculated from the previous and current months.