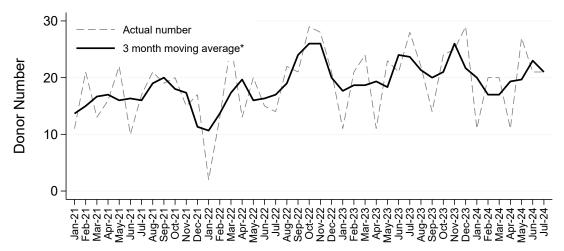

### Living Kidney Donors per Month

## Living Kidney Donors per Month

#### Australia

\*The average is calculated from the number of living kidney donors in the current month, previous month and next month; except for the most recent month which is calculated from the previous and current months.