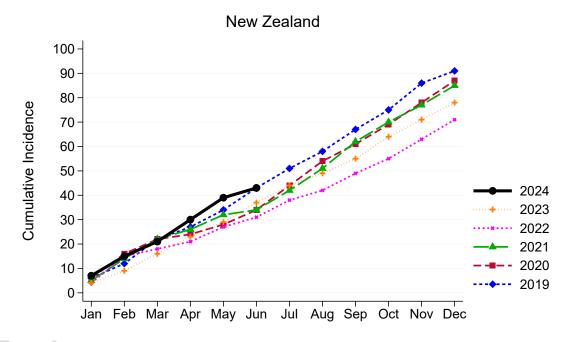

## Living Kidney Donors per Month

## New Zealand

\*The average is calculated from the number of living kidney donors in the current month, previous month and next month; except for the most recent month which is calculated from the previous and current months.