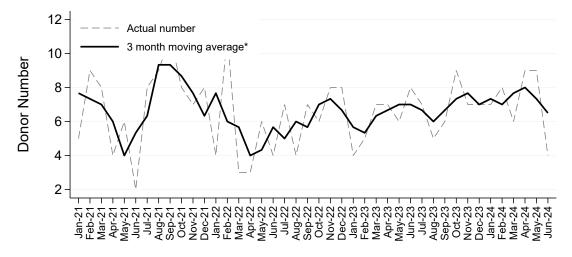

## Living Kidney Donors per Month

# 

\*The average is calculated from the number of living kidney donors in the current month, previous month and next month; except for the most recent month which is calculated from the previous and current months.