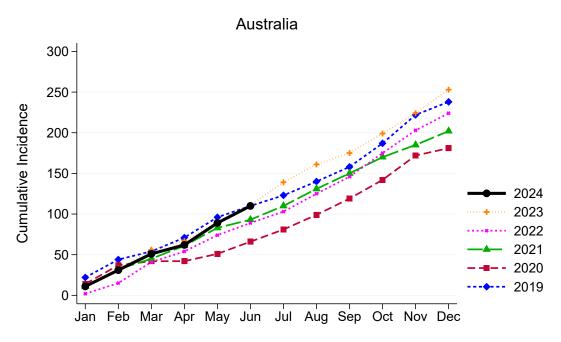

## Living Kidney Donors per Month

# 

\*The average is calculated from the number of living kidney donors in the current month, previous month and next month; except for the most recent month which is calculated from the previous and current months.