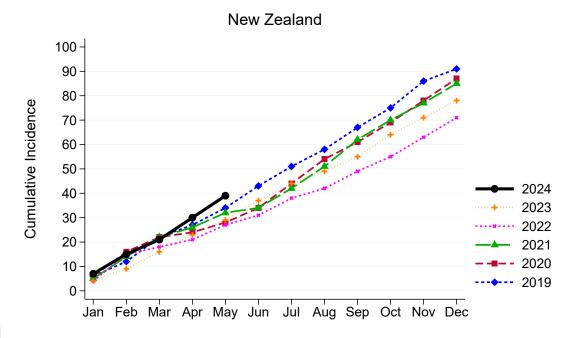

## New Zealand

\*The average is calculated from the number of living kidney donors in the current month, previous month and next month; except for the most recent month which is calculated from the previous and current months.