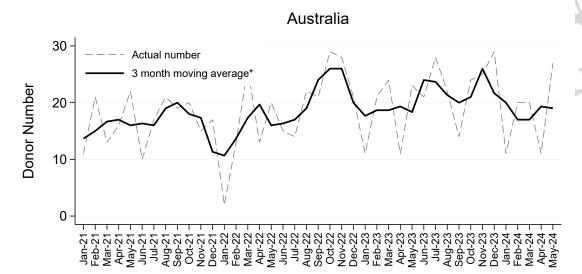

## Living Kidney Donors per Month

## Living Kidney Donors per Month

\*The average is calculated from the number of living kidney donors in the current month, previous month and next month; except for the most recent month which is calculated from the previous and current months.