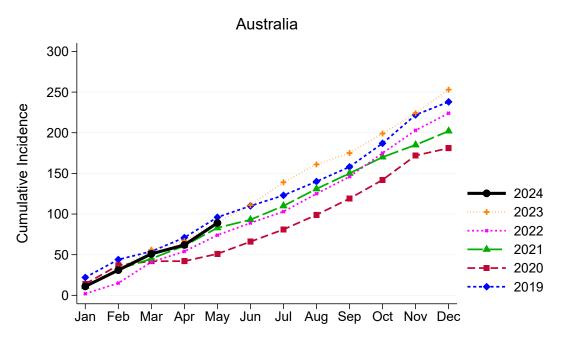

## Living Kidney Donors per Month

## Living Kidney Donors per Month

\*The average is calculated from the number of living kidney donors in the current month, previous month and next month; except for the most recent month which is calculated from the previous and current months.