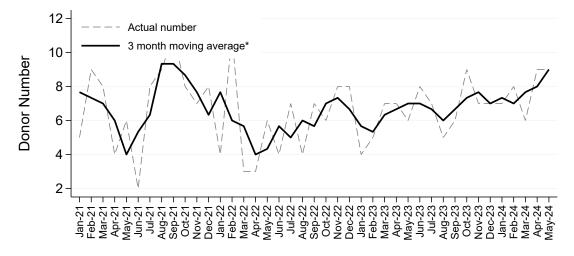

## New Zealand

\*The average is calculated from the number of living kidney donors in the current month, previous month and next month; except for the most recent month which is calculated from the previous and current months.