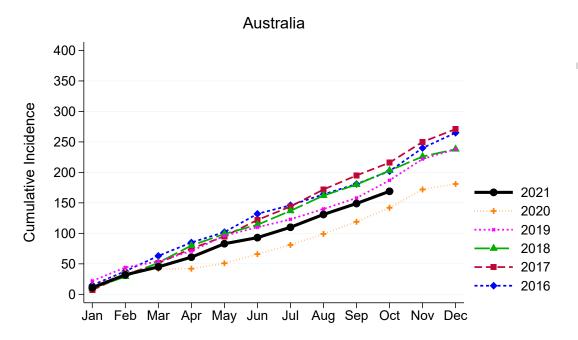

### Summary of Australian Living Kidney Donation

### Living Kidney Donors per Month