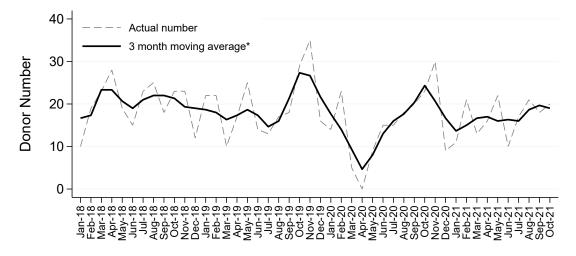

### Living Kidney Donors per Month

#### Australia

\*The average is calculated from the number of living kidney donors in the current month, previous month and next month; except for the most recent month which is calculated from the previous and current months.