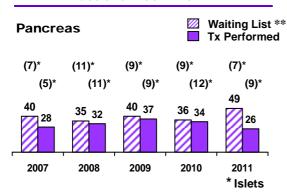

## Waiting List vs Deceased Transplants Australia 2007 - 2011

\*\* National Pancreas Registry (Westmead) A/Prof John Kanellis (Pancreas-Victoria) A/Prof David Goodman (Pancreas Islets-Victoria) A/Prof Toby Coates (Pancreas Islets-South Australia There were 26 combined kidney/pancreas transplants performed in 2011: 19 at Westmead Hospital in New South Wales and seven at the Monash Medical Centre, Victoria.

Nine pancreas islets transplants were performed in 2011; four at Westmead Hospital in New South Wales, four at St Vincent's Hospital in Victoria and one at the Central Northern Adelaide Renal Transplant Service (CNARS) at the Royal Adelaide Hospital in South Australia. The first kidney/pancreas islets transplant was performed in 2011 at Westmead Hospital.