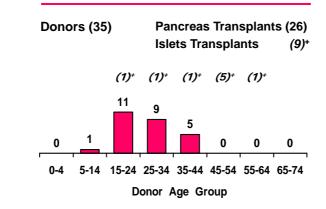

Figure 105

Age of Donors Providing Transplanted Pancreas and Islets - Australia 2011

Figure 106

| Regional Outcome of Requests for Pancreas 1989 - 2011 |     |      |     |      |     |     |    |     |      |       |
|-------------------------------------------------------|-----|------|-----|------|-----|-----|----|-----|------|-------|
|                                                       | QLD | NSW  | ACT | VIC  | TAS | SA  | NT | WA  | AUST | NZ ** |
| Total Donors                                          | 964 | 1454 | 118 | 1189 | 92  | 637 | 51 | 426 | 4931 | 708   |
| Requested                                             | 793 | 1124 | 102 | 841  | 62  | 321 | 25 | 199 | 3467 | 371   |
| Consented                                             | 724 | 1073 | 96  | 804  | 59  | 299 | 25 | 171 | 3251 | 364   |
| Retrieved                                             | 68  | 362  | 35  | 386  | 38  | 154 | 8  | 84  | 1135 | 50    |
| Transplanted                                          | 39  | 206  | 19  | 136  | 22  | 44  | 0  | 19  | 485  | 40    |
| Pancreas Islets                                       | 4   | 25   | 2   | 18   | 2   | 11  | 1  | 1   | 64   | 0     |
| ** New Zealand 1993 - 2011                            |     |      |     |      |     |     |    |     |      |       |